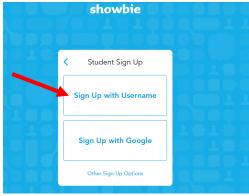

2) Select I'm a Student, once signed up you can just click on 'sign in' each time.

3) Select 'sign up with username'

4) Add your child's details to get them an account

For the username use: first name initial of surname number of your year group – all lowercase e.g. first name (freddie) initial of surname (r for Roberts) number of your year group (2 for Year 2) =