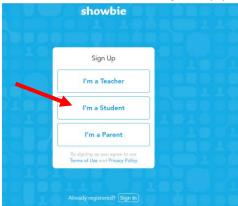

## How to sign your child up with Showbie to access the work your teachers would like you to complete.

Use either the app or webpage - <a href="https://www.showbie.com/">https://www.showbie.com/</a>

1) Select sign up for free

2) Select I'm a Student, once signed up you can just click on 'sign in' each time.

3) Select 'sign up with username'

4) Add your child's details to get them an account

For the username use: first name initial of surname number of your year group – all lowercase e.g. first name (freddie) initial of surname (r for Roberts) number of your year group (2 for Year 2) =