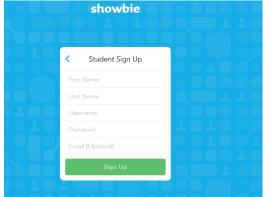

2) Select I'm a Student, once signed up you can just click on 'sign in' each time.

3) Select 'sign up with username'

4) Add your child's details to get them an account

For the username use: first name initial of surname number of your year group – all lowercase e.g. first name (freddie) initial of surname (r for Roberts) number of your year group (2 for Year 2) =

Username (example) - freddier2

Password: please create your own unique password. If desired, this can be recorded somewhere safe in the event of forgetting.

If a message says this username has been taken already then add a zero after the year group number.

5) Click the green sign up and then it will ask you to 'join class'. Add the Class Code your teacher gives you. Click join class and then you will see the name of your Class where you can click to see the work added by your teacher.