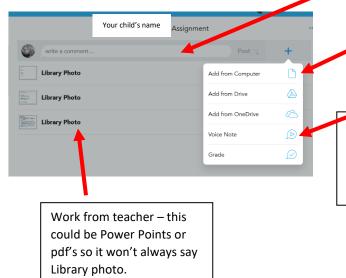

Then you are all set up so next time you just go to sign in on the first page and it will ask for your username and password (that you just created).

I hope this makes it easy for you to access work and send comments to your teachers (within an assignment above the work added will be a box that says write comment). In the comment box you can type messages to your teachers or if you click the blue add sign you can attach photos of your work.

These are the options when on a computer so you can click on add from computer and add the saved photos of your work OR if on the app the options will say 'Camera' and 'Photo Library' to upload the photos.

Voice Note – Record yourself saying a message to leave for your teacher. Click voice note then the red circle to start recording, pause to stop then play to listen back and if happy click 'Post' to send.