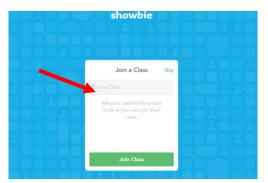

5) Click the green sign up and then it will ask you to 'join class'. Add the Class Code you have been sent. Click join class and then you will see the name of your Class. This will be where you can click to see the work added by your teacher.