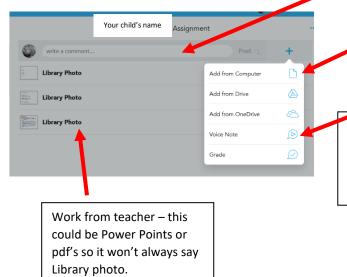

Then you are all set up so next time, you just go to sign in on the first page and it will ask for your username and password (that you just created).

I hope this makes it easy for you to access work and send comments to your teachers (within an assignment above the work added will be a box that says write comment). In the comment box you can type messages to your teachers or if you click the blue add sign you can attach photos of your work.

These are the options when on a computer so you can click on add from computer and add the saved photos of your work OR if on the app the options will say 'Camera' and 'Photo Library' to upload the photos.

Voice Note – Record yourself saying a message to leave for your teacher. Click voice note then the red circle to start recording, pause to stop then play to listen back and if happy click 'Post' to send.