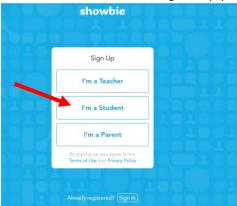

## How to sign your child up with Showbie to access the work your teachers would like you to complete.

Use either the app or webpage - <a href="https://www.showbie.com/">https://www.showbie.com/</a>

1) Select sign up for free

2) Select I'm a Student, once signed up you can just click on 'sign in' each time.

3) Select 'sign up with username'

4) Add your child's details to get them an account

For the username use: full first name, initial of surname and number of your year group – **all lowercase** e.g. first name (freddie) initial of surname (r for roberts) number of your year group (2 for Year 2) = Username (example) - **freddier2** 