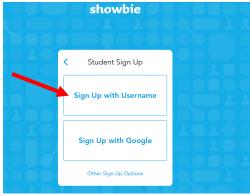

2) Select I'm a Student, once signed up you can just click on 'sign in' each time.

3) Select 'sign up with username'

4) Add your child's details to get them an account

For the username use: full first name, initial of surname and number of your year group – **all lowercase** e.g. first name (freddie) initial of surname (r for roberts) number of your year group (2 for Year 2) = Username (example) - **freddier2** 